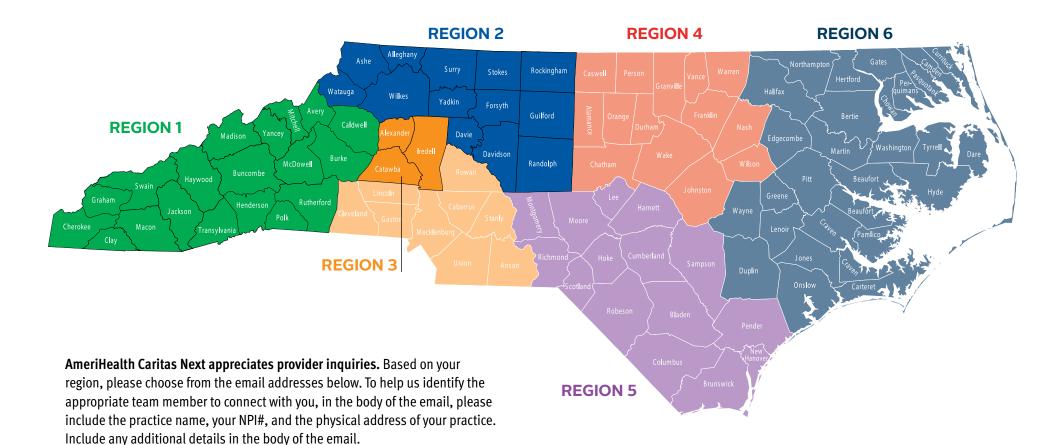

## **Provider Network Account Executives**

The below email boxes are **unable to receive protected health information (PHI) and/or secured messages**. A provider network account executive (AE) will respond within **two business days**. At that time, additional PHI can be shared in a secure environment. For inquiries after business hours, contact Provider Services at **1-855-266-0219**.

**Region 1:** pnm\_region1@amerihealthcaritasnc.com

Region 4: pnm\_region4@amerihealthcaritasnc.com

Region 2: pnm\_region2@amerihealthcaritasnc.com

**Region 5:** pnm\_region5@amerihealthcaritasnc.com

**Region 3:** pnm\_region3@amerihealthcaritasnc.com

**Region 6:** pnm\_region6@amerihealthcaritasnc.com